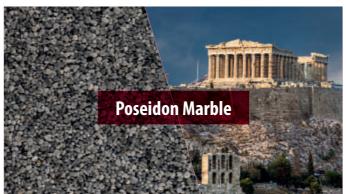

# Superior aggregates

Warm toned or blue toned? Light, dark, or mid?

Poseidon or Manhattan?

Grey surfacing is clean, understated and effortless, with the ability to take on all kinds of character depending on the undertone you choose.