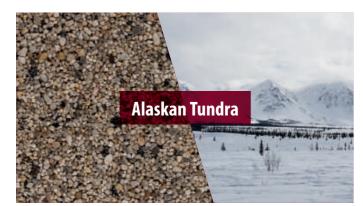

# **Contemporary and Neutral Colours**

This Architectural group deepens from the pale, off white Alaskan Tundra, to the deeper tones of Castle Mill, offering a striking but easy-to-use palette.

An excellent alternative to the buff colours that that tend to be favoured by architects, these retain a minimal, almost industrial feel, but inject a little more character.