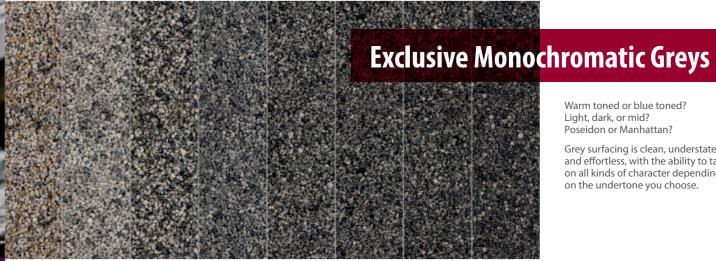

# Superior aggregates

Warm toned or blue toned? Light, dark, or mid?

Poseidon or Manhattan?

Grey surfacing is clean, understated and effortless, with the ability to take on all kinds of character depending on the undertone you choose.

#### Contemporary

**Exclusive Monochromatic Greys** and Neutral Colours