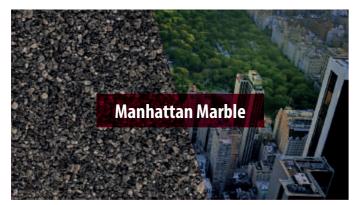

# Superior aggregates

Warm toned or blue toned? Light, dark, or mid?

Poseidon or Manhattan?

Grey surfacing is clean, understated and effortless, with the ability to take on all kinds of character depending on the undertone you choose.