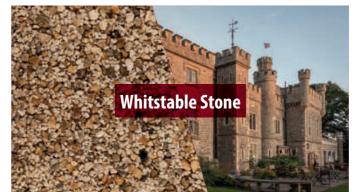

# **Contemporary and Neutral Colours**

This Architectural group deepens from the pale, off white Alaskan Tundra, to the deeper tones of Castle Mill, offering a striking but easy-to-use palette.

An excellent alternative to the buff colours that that tend to be favoured by architects, these retain a minimal, almost industrial feel, but inject a little more character.