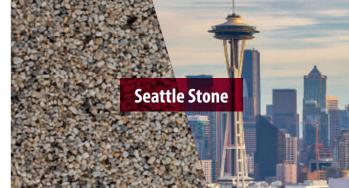

# Superior aggregates

Warm toned or blue toned? Light, dark, or mid?

Poseidon or Manhattan?

Grey surfacing is clean, understated and effortless, with the ability to take on all kinds of character depending on the undertone you choose.