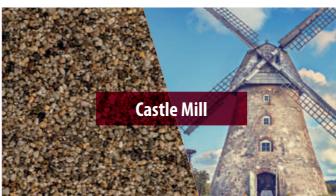

# **Contemporary and Neutral Colours**

This Architectural group deepens from the pale, off white Alaskan Tundra, to the deeper tones of Castle Mill, offering a striking but easy-to-use palette.

An excellent alternative to the buff colours that that tend to be favoured by architects, these retain a minimal, almost industrial feel, but inject a little more character.